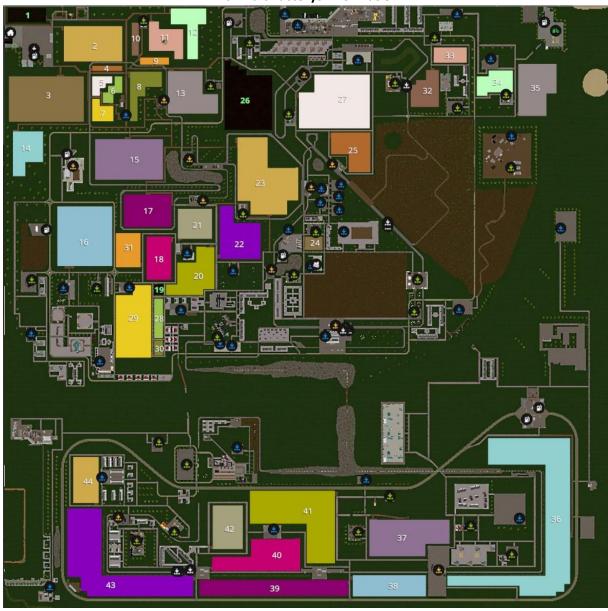

**MaxFruit Factorys Information** 

Here you will see what the factory needs and gives to you.

- Bleu Arrows Sellpoints and Palletstorage
- Green Arrows Factory's
- Orange Arrows Railroad Silo's for storage
- White Arrows Storage on the MainFarm, Animals, Storages for water and fuel/diesel

On the following pages you will find more information about the factory's

|                              | · · · · · · · · ·            |                                 |                            |
|------------------------------|------------------------------|---------------------------------|----------------------------|
| FACTORY                      | INPUT                        | OUTPUT                          | USED AT                    |
| SuperBock Brewery            | Barley / Wheat / Hops        | Beer                            | Not used, just sell it     |
| Above field 33               | EmptyPallets / Carton        | LightBeer                       |                            |
|                              | Water                        | DarkBeer                        |                            |
| Plant                        | Manure, EmptyPallets, Carton | Plant                           | PepsiColaFactory           |
| Above field 26               | Water                        |                                 |                            |
| Caffeine Greenhouse          | Manure, Fertilizer, Water    | Caffeine                        | CocaColaFactory            |
| Near field 10                |                              |                                 | CoffeeFactory              |
| CocaCola Factory             | Caffeine, Sugar, Water       | CocaCola on Pallets             | Not used, just sell it     |
| Near field 13                |                              |                                 |                            |
| PepsiCola Factory            | Plant, Sugar, Water          | PepsiCola on Pallets            | Not used, just sell it     |
| Near field 27                | EmptyPallets                 |                                 |                            |
| Biorefinery                  | Sunflower, Canola, Soybean   | Diesel, Def (AdBleu)            | Malt Factory               |
| Near field 32                |                              | Compost                         | Compost used for spreading |
| Carton Factory               | Woodchips, Logs, Water       | EmptyPallets, Carton, Paper     | All kind of Factory's      |
| Right beside field 32        |                              | Fencepost, Boards               | Not used, just sell it     |
| Meat Factory                 | Cows, Pigs, EmptyPallets     | Meat, Beeftripe, Porkchop       | Not used, just sell it     |
| Below field 34               |                              |                                 |                            |
| Pallet Factory               | Logs                         | Woodchips, EmptyPallets         | Some Factory's             |
| Near the forest              |                              | Woodenbox                       | Not used, just sell it     |
| Cigarette Factory            | Tobacco                      | Cigarettes on Pallets           | Not used, just sell it     |
| Above field 22               |                              |                                 |                            |
| Flour Factory                | Wheat / Barley               | Flour on Pallets                | BreadFactory               |
| Above field 24               | EmptyPallets                 |                                 | CookiesFactory             |
| Malt Factory                 | Barley / Rye / Millet        | Malt                            | HeinekenBrewery            |
| Below field 16               | Water, Diesel, Def (AdBleu)  |                                 |                            |
| ColzaOil Factory             | Canola / Sunflower           | ColzaOil on Pallets             | ChipsFactory               |
| Below Empty Forest           |                              |                                 |                            |
| field                        |                              |                                 |                            |
| <b>Cloth Rolls Factory</b>   | Cotton / Wool                | ClothRolls on Pallets           | Not used. Just sell it     |
| Beside animals shop          |                              |                                 |                            |
| Paper Factory                | Logs / Woodchips             | Carton, Paper                   | Used at some factory's     |
| At the forests               |                              |                                 |                            |
| Chips Factory                | Potato                       | Chips                           | Not used, just sell it     |
| <b>Below Paper Factory</b>   | ColzaOil, Salt, Water        | Puree                           |                            |
|                              | EmptyPallets, Carton         | Fries                           |                            |
| Sugar Factory                | Sugarbeet / Sugarcane        | SugarPallets, CanesugarePallets | Some Factory's             |
| Above Shipping office        |                              | Sugar, Canesugar                |                            |
| Cookies Factory              | Sugar, Flour, Milk, Egg      | Donuts, Cookies, Bread          | Not used, just sell it     |
| Below the river              |                              | All on Pallets                  |                            |
| Coffee Factory               | Caffeine                     | Coffee on Pallets               | Not used, just sell it     |
| <b>Below Cookies Factory</b> | EmptyPallets, Carton         |                                 |                            |
| Loves Fuel Refinery          | Woodchips, Silage,           | Diesel                          | Malt Factory               |
| Left from field 42           | Canola, Sunflower            |                                 |                            |
| Heineken Brewery             | Hops, Barley, Malt, Water    | Beer on Pallets                 | Not used, just sell it     |
| Above field 43               |                              | Digistate                       |                            |
| Cigar Factory                | Water, Tobacco,              | Cigar on Pallets                | Not used, just sell it     |
| Left from field 37           | Paper, Carton                |                                 |                            |
| Salt Factory                 | Water                        | Salt on Pallets                 | Chips Factory              |
| Above field 37               |                              |                                 |                            |
| Popcorn Factory              | Maize, Canola                | Popcorn on Pallets              | Not used, just sell it     |
| Right from field 37          |                              |                                 |                            |
| Bread Factory                | Flour                        | Bread on Pallets                | Not used, just sell it     |
| Under WallMart               |                              |                                 |                            |
| Sellpoint                    |                              |                                 |                            |
|                              | •                            |                                 | -                          |